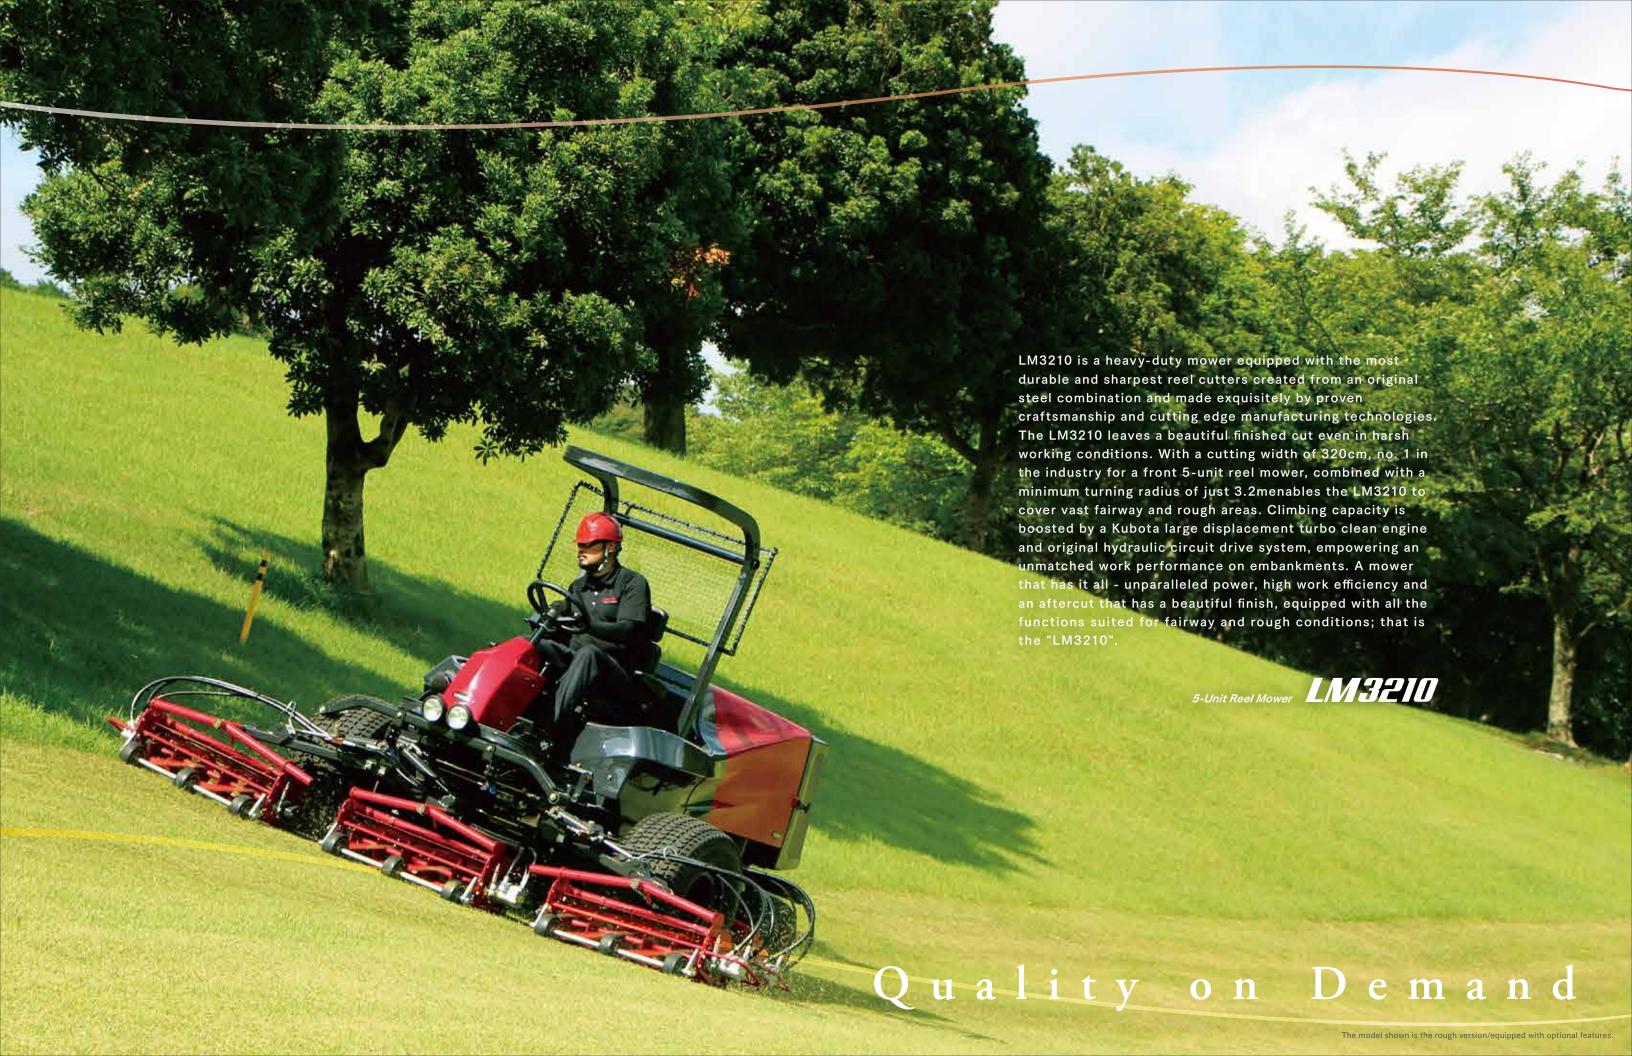

| riie prieumatic pressure          | Rear wheel  | 20.30 psi   140 kPa (1.4 kgf/cm²)                                                                         |                               |
|                                   |             |                                                                                                           |                               |

\* The factory default maximum engine rpm is 2,600 rpm.

#### Assurance inspection

 Regular inspection of the machine ensures long-lasting superior performance and safety.
There are parts of machine prone to wear and deterioration from long periods of use. Please consult with local dealer or distributor for proper inspection and maintenance schedule.

Your distributor or dealer





5-Unit Reel Mower LM3210







## Lineup



## LM3210 features



### Razor sharp reel cutter

Baroness' reel cutters are made from an original steel combination to achieve the hardness and tenacity of Japanese swords. The hardness of the reel cutter and bedknife is designed to avoid countering. The precise mating surface increases the durability and life of both your reel and bedknife. Baroness' reel cutters are made with tested and proven craftsmanship along with cutting edge manufacturing technologies through 16 work processes, help maintain and provide healthy turfs unsusceptible to diseases.

#### Damper arm system (patent pending)

Damper is installed in the up / down cylinders to reduce jumping of the cutting units. Cutting units follow undulations smoothly and are stabilized at high speeds, leaving a cleaner