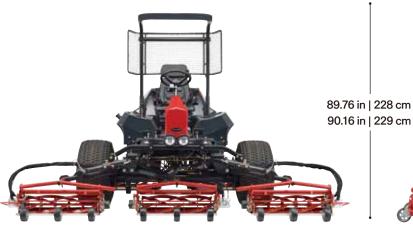

### Specification

44.49 in | 367 cm / 144.88 in | 368 cm

| Model                                        | LM3210             | Type_F                                                        | Type_R               |
|----------------------------------------------|--------------------|---------------------------------------------------------------|----------------------|
| Total length                                 |                    | 124.06 in   315 cm                                            | 129.92 in   330 cm   |
| Total width                                  | During operation   | 144.49 in   367 cm                                            | 144.88 in   368 cm   |
|                                              | During transport   | 92.52 in   235 cm                                             | 92.91 in   236 cm    |
| Total height                                 | Roof               | 89.76 in   228 cm                                             | 90.16 in   229 cm    |
|                                              | Steering wheel     | 64.96 in   165 cm                                             | 65.35 in   166 cm    |
| Weight (with ROPS, roof and empty fuel tank) |                    | 4254.85 lb   1,930 kg                                         | 4276.90 lb   1,940kg |
| Minimum turning radius                       |                    | 125.98 in   320cm                                             |                      |
| Engine                                       | Model              | Kubota V2403-CR-TE4B                                          |                      |
|                                              | Туре               | Vertical water-cooled 4-cycle diesel engine with turbocharger |                      |
|                                              | Total displacement | 148.51 cu.in.   2,434 cm³(2,424 L)                            |                      |