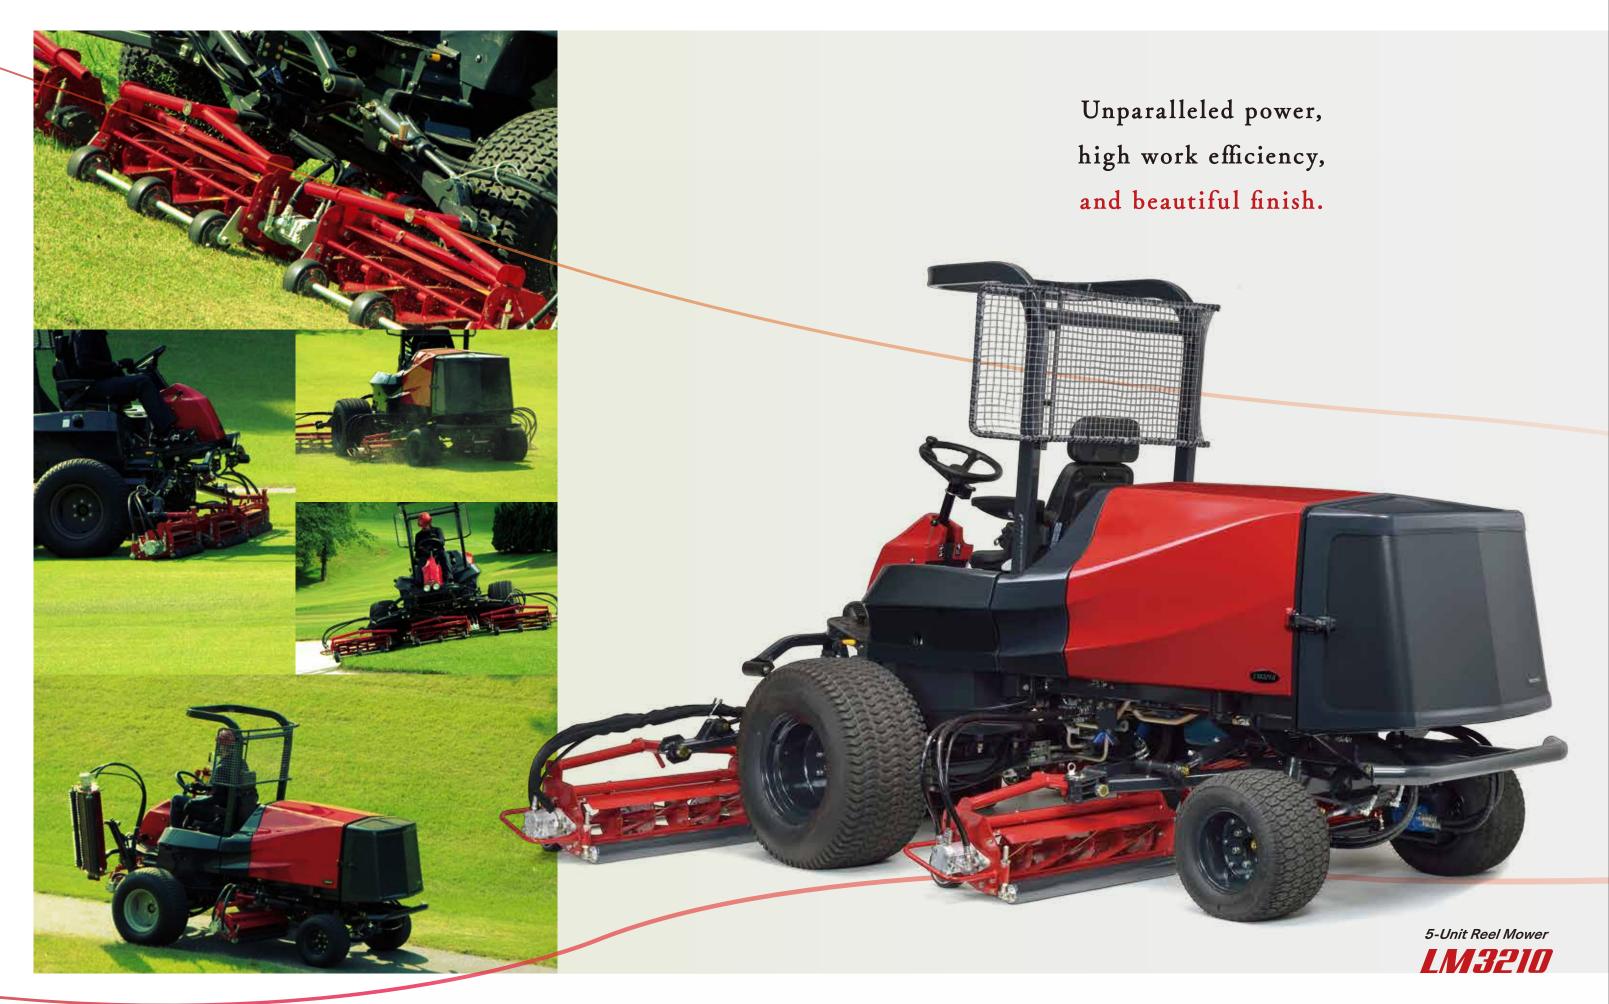

riie prieumatic pressure          | Rear wheel  | 20.30 psi   140 kPa (1.4 kgf/cm²)                                                                         |                               |
|                                   |             |                                                                                                           |                               |

\* The factory default maximum engine rpm is 2,600 rpm.

#### Assurance inspection

 Regular inspection of the machine ensures long-lasting superior performance and safety.
There are parts of machine prone to wear and deterioration from long periods of use. Please consult with local dealer or distributor for proper inspection and maintenance schedule.

Your distributor or dealer





5-Unit Reel Mower LM3210







## Lineup



## LM3210 features



### Razor sharp reel cutter

Baroness' reel cutters are made from an original steel combination to achieve the hardness and tenacity of Japanese swords. The hardness of the reel cutter and bedknife is designed to avoid countering. The precise mating surface increases the durability and life of both your reel and bedknife. Baroness' reel cutters are made with tested and proven craftsmanship along with cutting edge manufacturing technologies through 16 work processes, help maintain and provide healthy turfs unsusceptible to diseases.

#### Damper arm system (patent pending)

Damper is installed in the up / down cylinders to reduce jumping of the cutting units. Cutting units follow undulations smoothly and are stabilized at high speeds, leaving a cleaner m