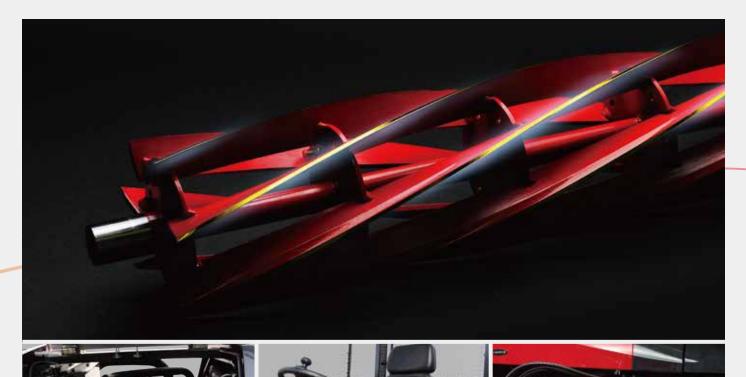

### Razor sharp reel cutter

Baroness' reel cutters are made from an original steel combination to achieve the hardness and tenacity of Japanese swords. The hardness of the reel cutter and bedknife is designed to avoid countering. The precise mating surface increases the durability and life of both your reel and bedknife. Baroness' reel cutters are made with tested and proven craftsmanship along with cutting edge manufacturing technologies through 16 work processes, help maintain and provide healthy turfs unsusceptible to diseases.