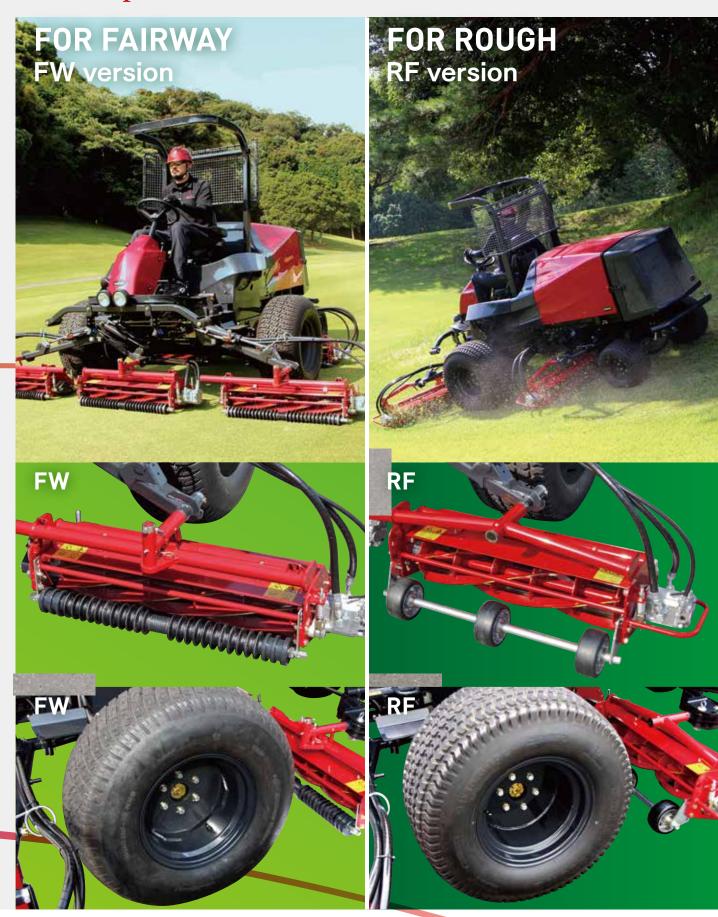

## Lineup

#### Lineup

The LM3210 can be outfitted to cut Fairways or Roughs giving the user options for better performance and a cleaner cut in varied areas and