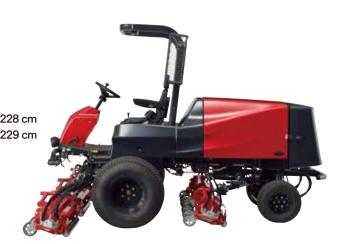

### Specification

44.49 in | 367 cm / 144.88 in | 368 cm

| Model                                        | LM3210             | Type_F                                                        | Type_R               |
|----------------------------------------------|--------------------|---------------------------------------------------------------|----------------------|
| Total length                                 |                    | 124.06 in   315 cm                                            | 129.92 in   330 cm   |
| Total width                                  | During operation   | 144.49 in   367 cm                                            | 144.88 in   368 cm   |
|                                              | During transport   | 92.52 in   235 cm                                             | 92.91 in   236 cm    |
| Total height                                 | Roof               | 89.76 in   228 cm                                             | 90.16 in   229 cm    |
|                                              | Steering wheel     | 64.96 in   165 cm                                             | 65.35 in   166 cm    |
| Weight (with ROPS, roof and empty fuel tank) |                    | 4254.85 lb   1,930 kg                                         | 4276.90 lb   1,940kg |
| Minimum turning radius                       |                    | 125.98 in   320cm                                             |                      |
| Engine                                       | Model              | Kubota V2403-CR-TE4B                                          |                      |
|                                              | Туре               | Vertical water-cooled 4-cycle diesel engine with turbocharger |                      |
|                                              | Total displacement | 148.51 cu.in.   2,434 cm³(2,424 L)                            |                      |